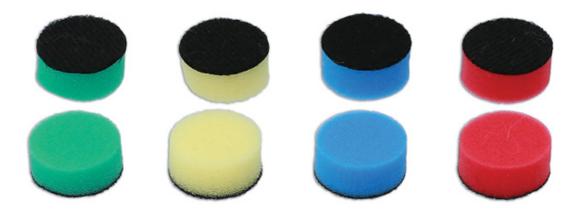

## Polish Foam Pad Set 8pc

An 8 piece polishing foam pad set ranging from coarse to extra fine cut, ideal for tidying paint imperfections.

## **Additional Information**

- For use with Pneumatic Detail Polisher, please see Part No. 92559.
- Contains 2 pads each of: Green (coarse), Yellow (medium), Blue (fine) & Red (extra fine)
- Size: 30mm (diameter) x 15mm.
- Max RPM: 15000.